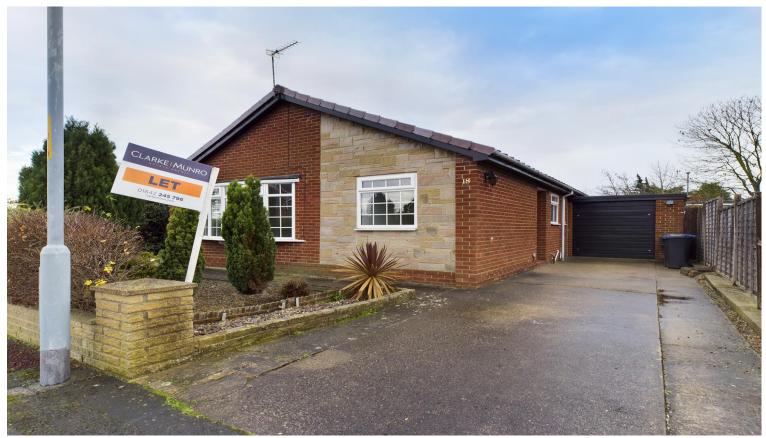

# CLARKEIMUNRO

18 Diomed Court, Marton Manor, Middlesbrough,

**Price: Offers in Excess** £105 000

01642 **245 796** visit clarkemunro.com for details

### 18 Diomed Court, Marton Manor, Middlesbrough, TS7 8RB

- TO BE SOLD WITH VACANT POSSESSION
- 3 SPACIOUS BEDROOMS
- L SHAPED LOUNGE
- SET ON A GENEROUS PLOT WITH DETACHED GARAGE
- SOUGHT AFTER MARTON MANOR LOCATION

# **Property Description:**

Clarke Munro are delighted to introduce this Moore & Cartwright built three bedroom detached bungalow enjoying a head of cul-de-sac position within easy reach of James Cook University Hospital & close walking distance of Stewarts Park. Other features include uPVC double glazing, central heating with combi boiler & garage. Comprising entrance hall, lounge, dining room, kitchen, attractive Victorian style conservatory, three bedrooms & shower room with a separate w.c. Council Tax Band D. Location: Diomed Court is off The Derby approached from Ladgate Lane.