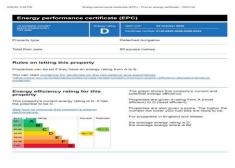

#### **Energy Performance Certificate**

The energy efficiency rating is a measure of the overall efficiency of a home. The higher the rating the more energy efficient the home is and the lower the fuel bills will be.