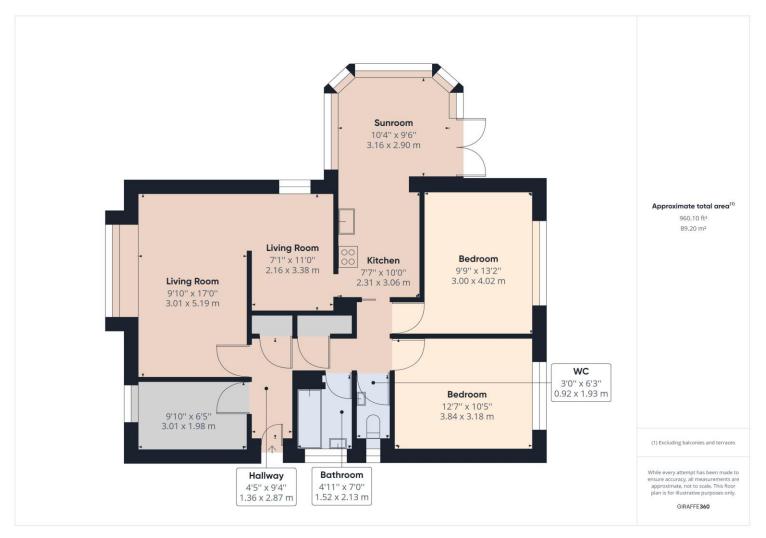

# **Property Description:**

Clarke Munro are delighted to introduce this Moore & Cartwright built three bedroom detached bungalow enjoying a head of cul-de-sac position within easy reach of James Cook University Hospital & close walking distance of Stewarts Park. Other features include uPVC double glazing, central heating with combi boiler & garage. Comprising entrance hall, lounge, dining room, kitchen, attractive Victorian style conservatory, three bedrooms & shower room with a separate w.c. Council Tax Band D. Location: Diomed Court is off The Derby approached from Ladgate Lane.