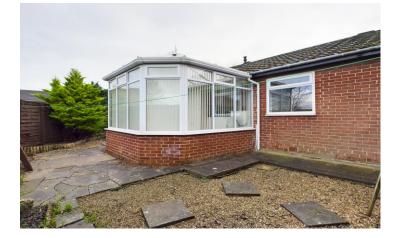

# **Property Description:**

Clarke Munro are delighted to introduce this Moore & Cartwright built three bedroom detached bungalow enjoying a head of cul-de-sac position within easy reach of James Cook University Hospital & close walking distance of Stewarts Park. Other features include uPVC double glazing, central heating with combi boiler & garage. Comprising entrance hall, lounge, dining room, kitchen, attractive Victorian style conservatory, three bedrooms & shower room with a separate w.c. Council Tax Band D. Location: Diomed Court is off The Derby approached from Ladgate Lane.